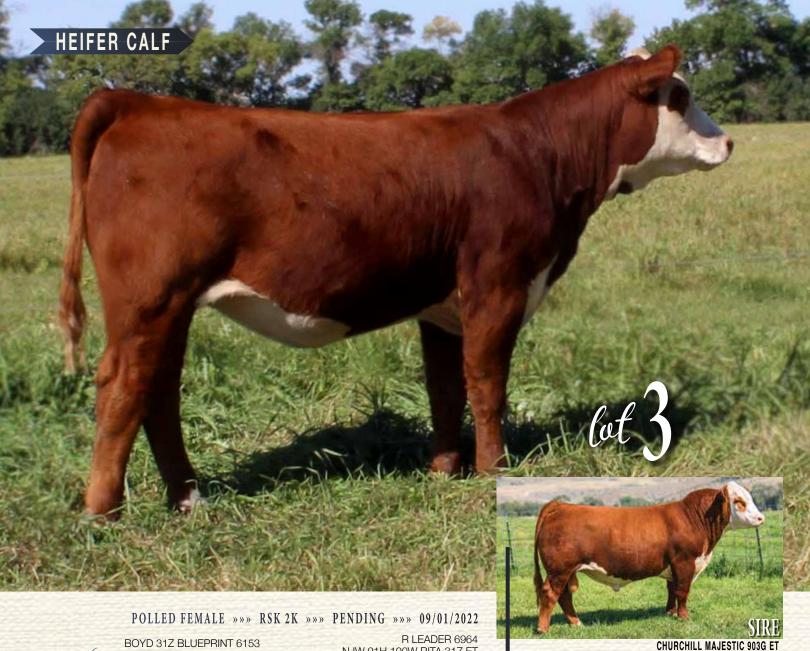

695D MISS PRINCESS 110H

RSK 34K » SELLS AT LOT 2

BW: 85 lbs.

3.6 90.4 24 50.5 -7.8 1.6 134.8 132.8 0.09 0.18 0.21 0.33 0.42 0.43 0.24 0.26

POLLED FEMALE \*\*\* RSK 55J \*\*\* C03092095 \*\*\* 09/02/2021

KJ BJ 719Z TRUMAN 695D ET RSK 695D PAY LOAD 18G RSK 10Y MISS GINGER 3C

R LEADER 6964 RSK 157H MISS GINGER ET 13X

NJW 73S W18 HOMETOWN 10Y ET PRINCESS 31C

NJW P606 72N DAYDREAM 73S TH 122 71I VICTOR 719 RSK 4L MS PRINCESS 1Y

Miss Princess 55J is a deep chested, ribbed and quartered bred heifer with ample volume and capacity. Her red necked and big goggled look adds to the overall attractiveness of this heifer. We really appreciate the well balanced set of numbers that she has too. Her dam RSK 10Y Miss Princess 31C is excelling in our program. Take a look at her Double Down sister that sells as lot 2. Her 3/4 sister was sold in last year's GAG Sale to Harvie Ranching. PASTURE EXPOSED TO NJW 139C 181F BALANCE 207H FROM APRIL 20TH TO JULY 20TH. PREG CHECKED SAFE IN CALF ON JULY 27, 2022, 67 DAYS.