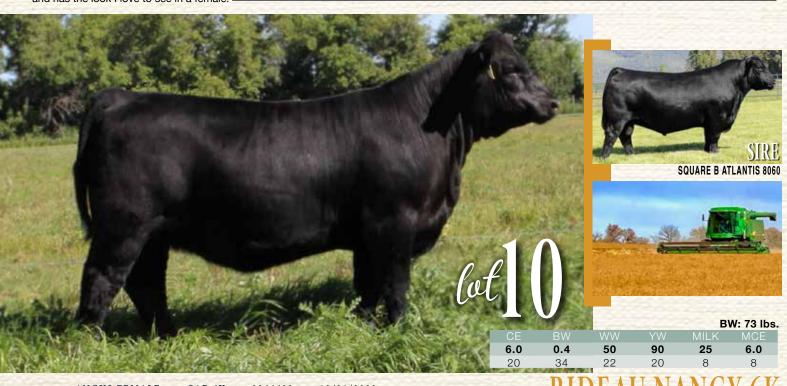

ANGUS FEMALE »»» CAP 6K »»» 2266688 »»» 19/01/2022

S A V RAINFALL 6846

SQUARE B ATLANTIS 8060
ELBANNA OF CONANGA 1209

COLEMAN CHARLO 0256 S A V BLACKCAP MAY 4136 CONNEALY CONSENSUS ELBASTA OF CONANGA 9703

RIDEAU TIGER 9D OF JLMS

PRIDEAU NANCY 55G

REMITALL NANCY 553T

RIDEAU NANCY 6K

HF TIGER 5T HYALITE GAL JLMS OF D & C S A V 004 PREDOMINANT 4438 REMITALL NANCY 42N

POWER COW in the making is the first thing I think of when I look at 6K. She is the first female born here off of Square B Atlantis 8060 who is sired by none other then SAV Rainfall 6846. Her young dam is leaving her mark in our program consistently making power calves for us. Her grandam was purchased as a bred heifer from the Legendary Remitall Dispersal calving every year until she was 16 years old. Nancy 6K is solid from the ground up with so much muscle expression and depth of side. Her unique pedigree and power design makes her a valuable breeding tool to add to any program.