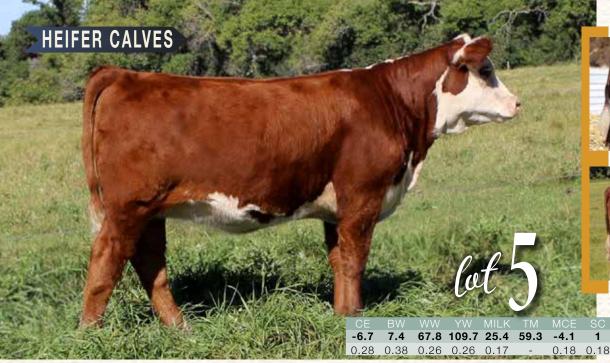

ONLINE SALE WITH SMARTAUCTIONS.CO

HAROLDSON'S UNITED 33D 36G

RSK 67J » SELLS AS LOT 13

BW: 95 lbs.

100.8 96.3 0.6 0.03

POLLED FEMALE »»» RSK 51K »»» C03095250 »»» 12/02/2022

SHF TAHOE R117 T100 HAROLDSON'S UPGRADE T100 33D MOHICAN MISSEY 93W **HAROLDSON'S UNITED 33D 36G** NJW 73S W18 HOMETOWN 10Y ET HAROLDSON'S WLC MIRA ET 52B HAROLDSON'S 37H MIRA ET 62K

0.15

JDH 4X ULTIMATE 236Z 94B RSK 94B MISS TAMARA ET 56E RSK 154U MISS TAMARA ET 28Z

VCR 993W ULTIMATE 236Z JDH AH VIOLETS RECRUIT 4X ET HARVIE OVHF WALK HARD 154 RSK 03 0047 MISS TAMARA 23U

Miss Tamara 51K is packed with style, appeal and that look of greatness. The Tamara cow family is a staple at RSK and around the country. Combining her dam with the one and only Supreme Champion United just worked great. We have three full sisters to her dam in our herd which makes a bold statement about the quality of this cow family. In fact study the pedigree of lot 13, RSK 67J and you will notice many similarities.