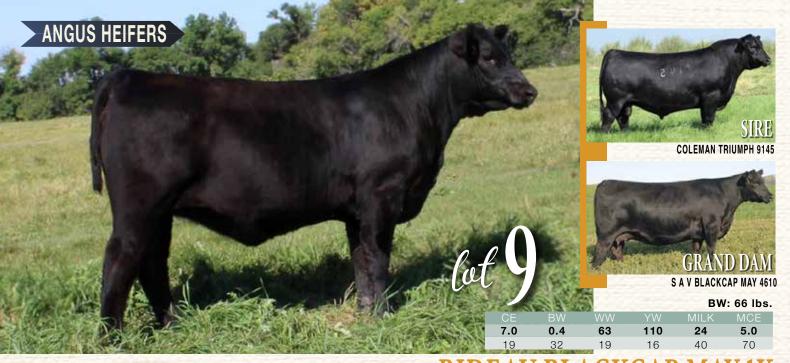

ANGUS FEMALE »»» CAP 1K »»» 2266696 »»» 03/01/2022

COLEMAN BRAVO 6313 COLEMAN TRIUMPH 9145 LAWSONS CHLOE C815 COLEMAN CHARLO 0256 COLEMAN DONNA 714 S A V RENOWN 3439 LAWSONS CHLOE Z341

# RIDEAU BLACKCAP MAY 1K

PVF INSIGHT 0129 PIDEAU BLACKCAP MAY 75H S A V BLACKCAP MAY 4610 S A V BRILLIANCE 8077 PVF MISSIE 790 S A V HARVESTOR 0338 S A V BLACKCAP MAY 5530

1K is bred to be a cornerstone female in your program. Her sire Coleman Truimph 9145 was the \$255,000 phenomenon to sell in the 2020 Coleman Fall Production Sale, backed by great ones like BRAVO, CHLOE & DONNA. Her grandam is the legendary SAV Blackcap May 4610, flush mate to the \$260,000 SAV Cutting Edge 4857. Her young two year Insight dam knocked it out of the park on her first go with this calf. She's super correct, feminine, bold ribbed and has the look I love to see in a female.