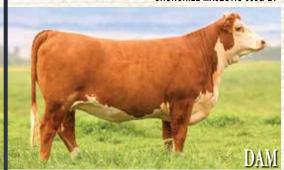

695D MISS PRINCESS 110H

RSK 34K » SELLS AT LOT 2

BW: 85 lbs.

3.6 90.4 24 50.5 -7.8 1.6 134.8 132.8 0.09 0.18 0.21 0.33 0.42 0.43 0.24 0.26

POLLED FEMALE \*\*\* RSK 55J \*\*\* C03092095 \*\*\* 09/02/2021

KJ BJ 719Z TRUMAN 695D ET RSK 695D PAY LOAD 18G RSK 10Y MISS GINGER 3C

R LEADER 6964 RSK 157H MISS GINGER ET 13X

NJW 73S W18 HOMETOWN 10Y ET PRINCESS 31C

NJW P606 72N DAYDREAM 73S TH 122 71I VICTOR 719 RSK 4L MS PRINCESS 1Y

Miss Princess 55J is a deep chested, ribbed and quartered bred heifer with ample volume and capacity. Her red necked and big goggled look adds to the overall attractiveness of this heifer. We really appreciate the well balanced set of numbers that she has too. Her dam RSK 10Y Miss Princess 31C is excelling in our program. Take a look at her Double Down sister that sells as lot 2. Her 3/4 sister was sold in last year's GAG Sale to Harvie Ranching. PASTURE EXPOSED TO NJW 139C 181F BALANCE 207H FROM APRIL 20TH TO JULY 20TH. PREG CHECKED SAFE IN CALF ON JULY 27, 2022, 67 DAYS.