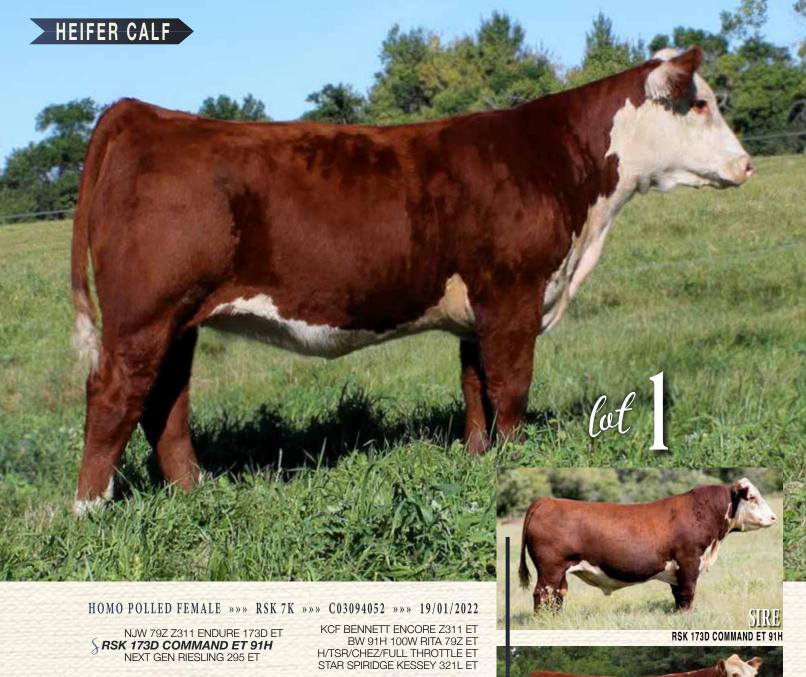

As her name states, Miss Ivory 7K is precious to us. She is the heifer calf that was never to be cataloged, but being that it's our 10th anniversary we decided to add a very special opportunity. Miss Ivory could possibly be one of the best heifer calves that we have ever raised, and seeing what Command has accomplished in his first year of breeding, you might agree. We love the look and appeal of Ivory. She has some amazing shape and power, but keeps a feminine, angular and clean look to her. Her dam has really out done herself this year raising this tremendous calf. She was the Champion Senior Heifer Calf at the 2022 MHA Field Day and we believe that this is just the start. **HOMO-POLLED.** 

BW: 82 lbs.

0.12 3.4 69.9 113.2 27.2 140.7 141.6 0.69 0.28 0.35 0.22 0.22 0.14 0.18 0.14 0.12 0.09 0.03

POLLED FEMALE »»» RSK 76K »»» C03095252 »»» 24/02/2022

NJW 79Z Z311 ENDURE 173D ET RSK 173D COMMAND ET 91H NEXT GEN RIESLING 295 ET

KCF BENNETT ENCORE Z311 ET BW 91H 100W RITA 79Z ET H/TSR/CHEZ/FULL THROTTLE ET STAR SPIRIDGE KESSEY 321L ET

RSK SCK 13C MS XKEONA 63F

OJJ ROCK STAR 208Z RSK SCK 190Z MS XKEONA ET 431D NJW 78P TWENTYTWELVE 190Z ET BLAIR'S XKEONA 521X 1A

HEIFER CALVES

If ever there was a heifer calf prospect that has the most potential of being a tremendous female as she matures, then Miss Xkeona 76K is it. Sired by Command and out of an up and coming star by Titelist 13C, this heifer calf in our eyes is a sleeper. Study her pedigree and her amazing number profile and really analyze her in the flesh and you might agree. I only wish that we would have kept more Titelist daughters. Miss Xkeona 76K has the length, capacity and rib shape. She's balanced and does have the style, but just with a touch more body.