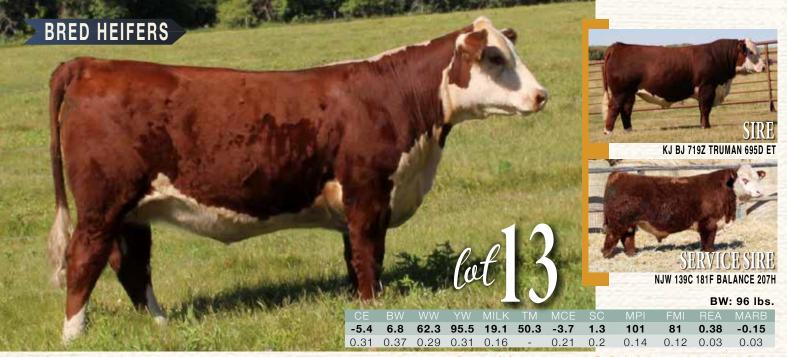

ONLINE SALE WITH SMARTAUCTIONS.CO

HAROLDSON'S UNITED 33D 36G

RSK 67J » SELLS AS LOT 13

BW: 95 lbs.

100.8 96.3 0.6 0.03

POLLED FEMALE »»» RSK 51K »»» C03095250 »»» 12/02/2022

SHF TAHOE R117 T100 HAROLDSON'S UPGRADE T100 33D MOHICAN MISSEY 93W **HAROLDSON'S UNITED 33D 36G** NJW 73S W18 HOMETOWN 10Y ET HAROLDSON'S WLC MIRA ET 52B HAROLDSON'S 37H MIRA ET 62K

0.15

JDH 4X ULTIMATE 236Z 94B RSK 94B MISS TAMARA ET 56E RSK 154U MISS TAMARA ET 28Z

VCR 993W ULTIMATE 236Z JDH AH VIOLETS RECRUIT 4X ET HARVIE OVHF WALK HARD 154 RSK 03 0047 MISS TAMARA 23U

Miss Tamara 51K is packed with style, appeal and that look of greatness. The Tamara cow family is a staple at RSK and around the country. Combining her dam with the one and only Supreme Champion United just worked great. We have three full sisters to her dam in our herd which makes a bold statement about the quality of this cow family. In fact study the pedigree of lot 13, RSK 67J and you will notice many similarities.