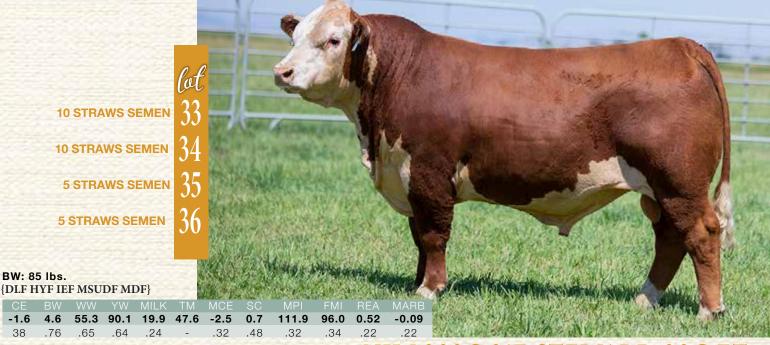

It's always thrilling to see what the new year's calf crop brings and this year for us was like no other. We had the opportunity to use a variety of up and coming herdsires that we knew could be game changers for us. RSK 173D Command ET 91H, RSK SCK 7615 Double Down 30H, RSK 695D Pit Boss 101H and NJW 139C Balance 207H were all new junior herdsires that we used and honestly, could not be more elated about the quality, consistency and marketability of these new leading bulls and their progeny. You will find the first Command, Double Down and Pit Boss heifer calves on offer this year, the first in Canada and boy, it was hard to narrow it down. The bred heifer group is solid and honest, carrying the entire service to Balance!

TERMS TO BE ANNOUNCED.

RSK 7165 MISS IVORY 10H

RSK 8Y JANGO 3

RSK SCK 7165 DOUBLE DOWN 30H

**RSK 695D MISS PRINCESS 110H** 

RSK 55J » SELLS AS LOT 16

H RW ALL IN 7165 ET SRSK SCK 7165 DOUBLE DOWN 30H BLAIR'S AXA NELLIE 20E JDH JJD 9Y 485T ALL IN 96B ET EXR TERRI 489 UPS HUTTON 4258 ET BLAIR'S NELLIE R117 ET 17B

# RSK FM 30H MISS PRIN

NJW 73S W18 HOMETOWN 10Y ET

\*\*DRSK 10Y MISS PRINCESS 31C RSK 719T MS PRINCESS 6A

NJW P606 72N DAYDREAM 73S TH 122 71I VICTOR 719T RSK 4L MS PRINCESS 1Y

BW: 83 lbs.

| CE   | BW   | WW   | ΥW   | MILK | TM   | MCE  | SC   | MPI   | FMI   | REA  | MARB |
|------|------|------|------|------|------|------|------|-------|-------|------|------|
| 1.3  | 3.1  | 58.9 | 95.8 | 26.1 | 55.6 | -3.5 | 1.1  | 125.1 | 118.4 | 0.51 | 0.09 |
| 0.29 | 0.37 | 0.25 | 0.25 | 0.15 | -    | 0.19 | 0.19 | 0.16  | 0.1   | 0.03 | 0.03 |

Miss Princess 34K will be the very first Double Down female to sell in Canada and we could not be more proud of her. The Princess cow family continues year after year to hit grand slams and 34K is a four run, out of the park home run. We love the mass and substance of this heifer calf. She just puts everything together so well. Bold hipped, big middled and long bodied. She is so explosive in her barrel and to top it off short marked and goggled. Her maternal sister was sold in the 2021 GAG Sale to Harvie Ranching and so far is leaving a very positive mark there. Another maternal sister sells as lot 16 in this year's sale, check her out. PS. Miss Princess 34K is Jessy's pick from the day she was born. HOMO-POLLED. TERMS TO BE ANNOUNCED.