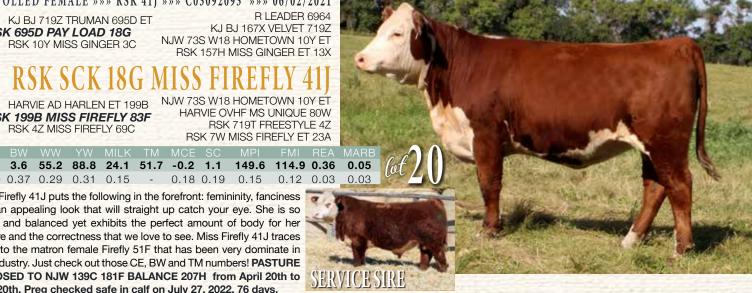

# RSK SCK 695D MS FIREFLY 127K

CRR ABOUT TIME 743

\*\*D HARVIE MS FIREFLY ET 198C\*\*
HARVIE MS FIREFLY 125Y

THM DURANGO 4037 CRR D03 CASSIE 206 HARVIE WINSTON 5W HARVIE MS FIREFLY ET 55W

BW: 87 lbs.

| CE   | BW   | WW   | YW   | MILK | TM   | MCE  | SC   | MPI   | FMI  | REA  | MARB  |
|------|------|------|------|------|------|------|------|-------|------|------|-------|
| -0.5 | 4.8  | 63.3 | 94.3 | 22.2 | 53.9 | -1.6 | 1.5  | 114.3 | 83.1 | 0.46 | -0.07 |
| 0.32 | 0.36 | 0.26 | 0.26 | 0.18 | -    | 0.23 | 0.21 | 0.16  | 0.1  | 0.03 | 0.03  |

Miss Firefly 127K has the look, the presence and has the style just like her dam does. There's power there and stretch. Being a Truman daughter she possesses a great amount of stoutness and performance for her age. Her dam was the \$33000 high seller at the 2016 CWA sale and has raised some tremendous progeny. Check out her age being an end of March she will dominate in the junior heifer calf division this year.