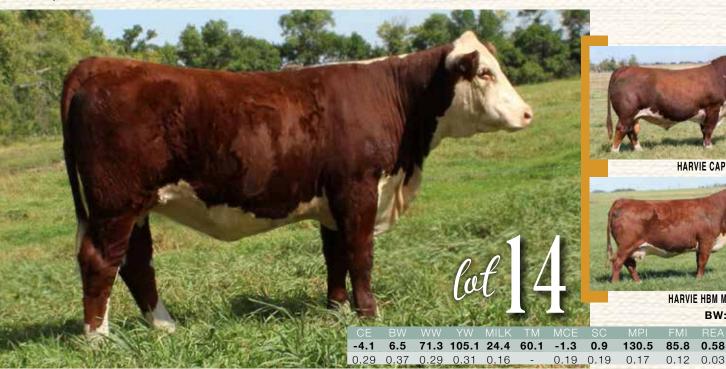

SIRE HARVIE CAPTIAN ET 170F

HARVIE HBM MS FIRFLY 66C

BW: 99 lbs.

0.05

POLLED FEMALE »»» RSK 133J »»» C03092101 »»» 18/03/2021

R LEADER 6964 **HARVIE CAPTAIN ET 170F** HARVIE MS FIREFLY 24

**HYALITE ON TARGET 936** R MISS REVOLUTION 1009 BNMHPH 13P HEAT 101S -HARVIE MISS CONNIE 1Y 19L

NJW 73S W18 HOMETOWN 10Y ET THARVIE HBM MS FIREFLY 66C HARVIE SHAR-LO MS FIREFLY 116A

SHF WONDER M326 W18 ET NJW P606 72N DAYDREAM 73S **REMITALL GOVERNOR 236G** HARVIE MS FIREFLY ET 55W

Miss Firefly 133J is the youngest bred in the offering. She was purchased in dam from the Harvie Ranching dispersal and her sire Captain did not disappoint. She is correct made with abundant length and stretch. PASTURE EXPOSED TO NJW 139C 181F BALANCE 207H FROM APRIL 20TH TO JULY 20TH. PREG CHECKED SAFE IN CALF ON JULY 27, 2022, 47 DAYS.