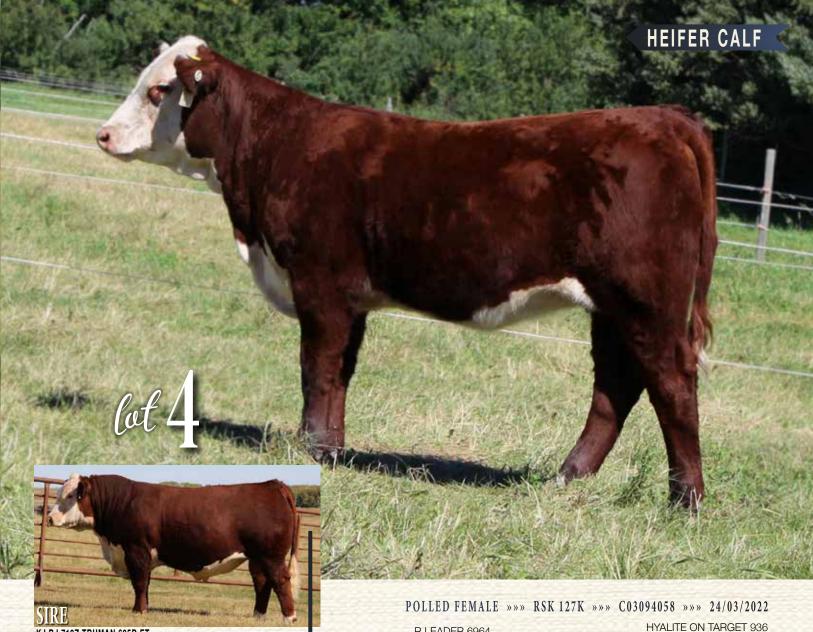

As her name states, Miss Ivory 7K is precious to us. She is the heifer calf that was never to be cataloged, but being that it's our 10th anniversary we decided to add a very special opportunity. Miss Ivory could possibly be one of the best heifer calves that we have ever raised, and seeing what Command has accomplished in his first year of breeding, you might agree. We love the look and appeal of Ivory. She has some amazing shape and power, but keeps a feminine, angular and clean look to her. Her dam has really out done herself this year raising this tremendous calf. She was the Champion Senior Heifer Calf at the 2022 MHA Field Day and we believe that this is just the start. **HOMO-POLLED.** 

TERMS TO BE ANNOUNCED.

RSK 7165 MISS IVORY 10H

RSK 8Y JANGO 3

RSK SCK 7165 DOUBLE DOWN 30H

**RSK 695D MISS PRINCESS 110H** 

RSK 55J » SELLS AS LOT 16

H RW ALL IN 7165 ET SRSK SCK 7165 DOUBLE DOWN 30H BLAIR'S AXA NELLIE 20E JDH JJD 9Y 485T ALL IN 96B ET EXR TERRI 489 UPS HUTTON 4258 ET BLAIR'S NELLIE R117 ET 17B