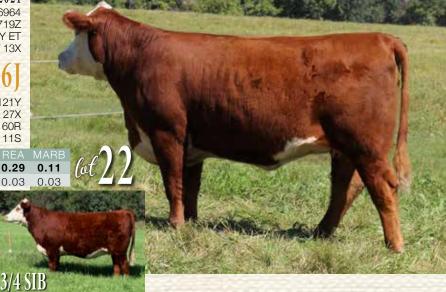

Miss Princess 34K will be the very first Double Down female to sell in Canada and we could not be more proud of her. The Princess cow family continues year after year to hit grand slams and 34K is a four run, out of the park home run. We love the mass and substance of this heifer calf. She just puts everything together so well. Bold hipped, big middled and long bodied. She is so explosive in her barrel and to top it off short marked and goggled. Her maternal sister was sold in the 2021 GAG Sale to Harvie Ranching and so far is leaving a very positive mark there. Another maternal sister sells as lot 16 in this year's sale, check her out. PS. Miss Princess 34K is Jessy's pick from the day she was born. HOMO-POLLED. TERMS TO BE ANNOUNCED.