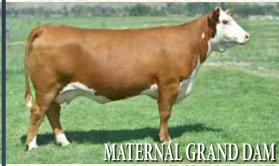

695D MISS PRINCESS 110H

RSK 34K » SELLS AT LOT 2

BW: 85 lbs.

3.6 90.4 24 50.5 -7.8 1.6 134.8 132.8 0.09 0.18 0.21 0.33 0.42 0.43 0.24 0.26

POLLED FEMALE \*\*\* RSK 55J \*\*\* C03092095 \*\*\* 09/02/2021

KJ BJ 719Z TRUMAN 695D ET RSK 695D PAY LOAD 18G RSK 10Y MISS GINGER 3C

R LEADER 6964 RSK 157H MISS GINGER ET 13X

NJW 73S W18 HOMETOWN 10Y ET PRINCESS 31C

NJW P606 72N DAYDREAM 73S TH 122 71I VICTOR 719 RSK 4L MS PRINCESS 1Y

Miss Princess 55J is a deep chested, ribbed and quartered bred heifer with ample volume and capacity. Her red necked and big goggled look adds to the overall attractiveness of this heifer. We really appreciate the well balanced set of numbers that she has too. Her dam RSK 10Y Miss Princess 31C is excelling in our program. Take a look at her Double Down sister that sells as lot 2. Her 3/4 sister was sold in last year's GAG Sale to Harvie Ranching. PASTURE EXPOSED TO NJW 139C 181F BALANCE 207H FROM APRIL 20TH TO JULY 20TH. PREG CHECKED SAFE IN CALF ON JULY 27, 2022, 67 DAYS.