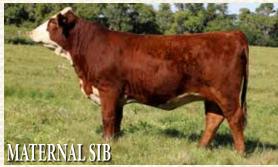

cious to us. She is the heifer calf that was never to be cataloged, but being that it's our 10th anniversary we decided to add a very special opportunity. Miss Ivory could possibly be one of the best heifer calves that we have ever raised, and seeing what Command has accomplished in his first year of breeding, you might agree. We love the look and appeal of Ivory. She has some amazing shape and power, but keeps a feminine, angular and clean look to her. Her dam has really out done herself this year raising this tremendous calf. She was the Champion Senior Heifer Calf at the 2022 MHA Field Day and we believe that this is just the start. **HOMO-POLLED.** 

TERMS TO BE ANNOUNCED.



RSK 7165 MISS IVORY 10H



RSK 8Y JANGO 3



RSK SCK 7165 DOUBLE DOWN 30H



**RSK 695D MISS PRINCESS 110H** 



RSK 55J » SELLS AS LOT 16

H RW ALL IN 7165 ET SRSK SCK 7165 DOUBLE DOWN 30H BLAIR'S AXA NELLIE 20E JDH JJD 9Y 485T ALL IN 96B ET EXR TERRI 489 UPS HUTTON 4258 ET BLAIR'S NELLIE R117 ET 17B

# RSK FM 30H MISS PRIN

NJW 73S W18 HOMETOWN 10Y ET

\*\*DRSK 10Y MISS PRINCESS 31C RSK 719T MS PRINCESS 6A

NJW P606 72N DAYDREAM 73S TH 122 71I VICTOR 719T RSK 4L MS PRINCESS 1Y

BW: 83 lbs.

| CE   | BW   | WW   | ΥW   | MILK | TM   | MCE  | SC   | MPI   | FMI   | REA  | MARB |
|------|------|------|------|------|------|------|------|-------|-------|------|------|
| 1.3  | 3.1  | 58.9 | 95.8 | 26.1 | 55.6 | -3.5 | 1.1  | 125.1 | 118.4 | 0.51 | 0.09 |
| 0.29 | 0.37 | 0.25 | 0.25 | 0.15 | -    | 0.19 | 0.19 | 0.16  | 0.1   | 0.03 | 0.03 |

Miss Princess 34K will be the very first Double Down female