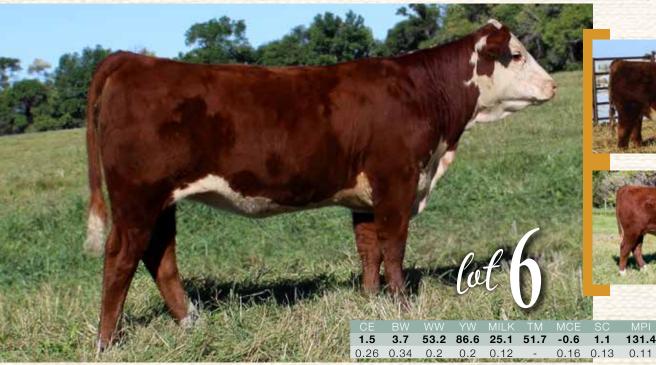

695D MISS PRINCESS 110H

RSK 34K » SELLS AT LOT 2

BW: 85 lbs.

3.6 90.4 24 50.5 -7.8 1.6 134.8 132.8 0.09 0.18 0.21 0.33 0.42 0.43 0.24 0.26

POLLED FEMALE \*\*\* RSK 55J \*\*\* C03092095 \*\*\* 09/02/2021

KJ BJ 719Z TRUMAN 695D ET RSK 695D PAY LOAD 18G RSK 10Y MISS GINGER 3C

R LEADER 6964 RSK 157H MISS GINGER ET 13X

NJW 73S W18 HOMETOWN 10Y ET PRINCESS 31C

NJW P606 72N DAYDREAM 73S TH 122 71I VICTOR 719 RSK 4L MS PRINCESS 1Y

Miss Princess 55J is a deep chested, ribbed and quartered bred heifer with ample volume and capacity. Her red necked and big goggled look adds to the overall attractiveness of this heifer. We really appreciate the well balanced set of numbers that she has too. Her dam RSK 10Y Miss Princess 31C is excelling in our program. Take a look at her Double Down sister that sells as lot 2. Her 3/4 sister was sold in last year's GAG Sale to Harvie Ranching. PASTURE EXPOSED TO NJW 139C 181F BALANCE 207H FROM APRIL 20TH TO JULY 20TH. PREG CHECKED SAFE IN CALF ON JULY 27, 2022, 67 DAYS.