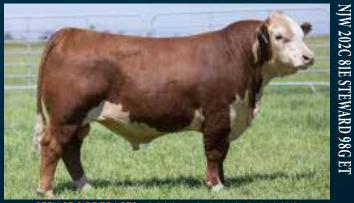

Our 2021 EG Bull Sale was one for the record books as we introduced RSK SCK 7615 Double Down 30H, who was our high seller at \$39,000.00. RSK SCK 7615 Double Down 30H and RSK 173D Command ET 91H were used in the RSK program this year and we are patiently awaiting the offspring. We continued to invest in new genetics this year acquiring NJW 202C 81E Steward 98G ET as an Al sire and NJW 139C 181F Balance 207H as our new walking herdsire.

Al'd to NJW 202C 81E Steward 98G ET on April 26th, 2021. Pasture exposed to NJW 139C 181F Balance 207H. Preg check indicates safe to pasture exposure (85 days on Aug 10, 2021).

NJW 202C 81E STEWARD 98G ET

BW: 80 lbs.

CE BW WW YW MILK TM MCE SC MPI FMI REA MARK **4.3 2.6 46.9 79.6 15 38.5 4 0.9 124.7 116.2 0.25 0.05** .29 .35 .24 .26 .11 - .18 .13 .11 .10 .03 .03

POLLED FEMALE »»» RSK 66H »»» C03078566 »»» 06/02/2020