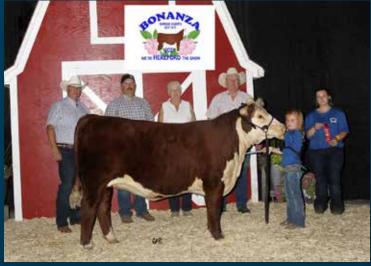

10 ROG

CLASS WINNER \$100.00 OR GRAND OR RES CHAMPION \$250.00 « CIHA BONANZA »

CLASS WINNER \$250.00 DIVISION WINNER (CHAMPION OR RES) \$500.00 GRAND CHAMPION \$1000.00 Res Grand Champion \$750.00

Juniors have purchased the animal in the sale and must send backdrop picture and description of their win to qualify

# Congratulations Estations our program