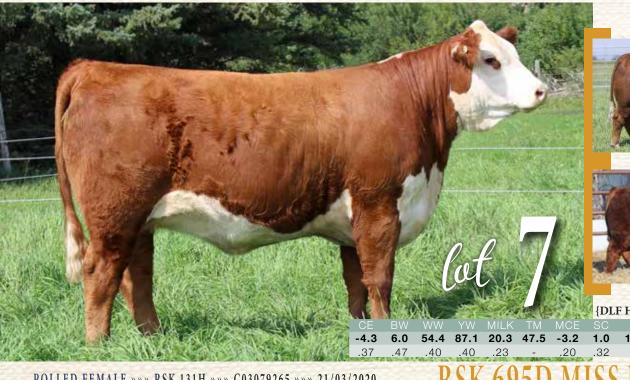

POLLED FEMALE »»» RSK 131H »»» C03079265 »»» 21/03/2020

R LEADER 6964 **KJ BJ 719Z TRUMAN 695D ET**KJ BJ 167X VELVET 719Z

HYALITE ON TARGET 936 R MISS REVOLUTION 1009 KJ 597N VINCENT 463T KJ BJ 325S BRIDGETT 167X ET KJK 093D MIJJ D

RU 20X GALAXY 58G ANL 58G BETTSY 25X ANL 705G BETTSY 141L

RSK 38G » SOLD TO BUJOLD FARMS

{DLF HYF IEF MSUDF} BW: 94 lbs.

 MPI
 FMI
 REA
 MARB

 0
 115.1
 89.9
 0.3
 -0.08

 2
 .27
 .18
 .10
 .10

REMITALL KEYNOTE 20X RU 10A ELM 57E

YY 707B VENTURE ET 705G ANL COWBOY 16Y BETTSY 18A 72E

Miss Bettsy 131H is a very complete individual. I don't think they are made any better. Super balanced and visually striking, she's the total package. Her dam is the definition of production, go back and study her record, it will not disappoint.

Al'd to NJW 202C 81E Steward 98G ET on April 15th, 2021. Pasture exposed to NJW 139C 181F Balance 207H. Preg check indicates safe to Al service.

KJ BJ 719Z TRUMAN 695D E

{DLF HYF IEF MSUDF} BW: 98 lbs.

107.1 115.4 0.26 0.03