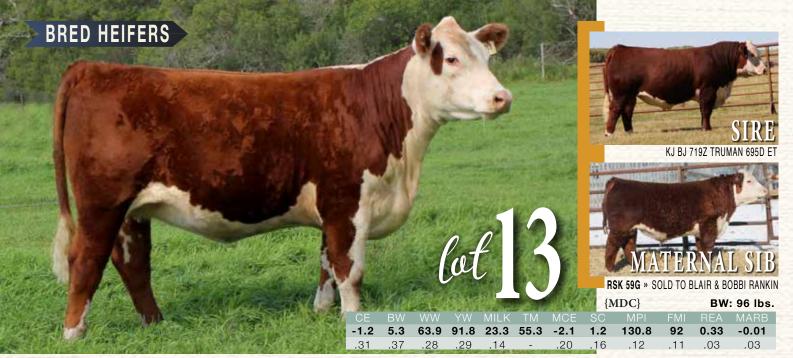

Our bred heifer pen is our most amazing yet, consistent, powerful and elite bred. The entirety of our bred heifer offering will be carrying service to these exciting new sires. As well we are offering semen on Balance for the 2022 breeding year.

Four heifer calves will be on offer this year, again sired by some of the industry's most talked about and popular sires, like United 36G and Endure 173D. These heifer calves are backed by proven females like Ablaze and our Lady Church cow families.