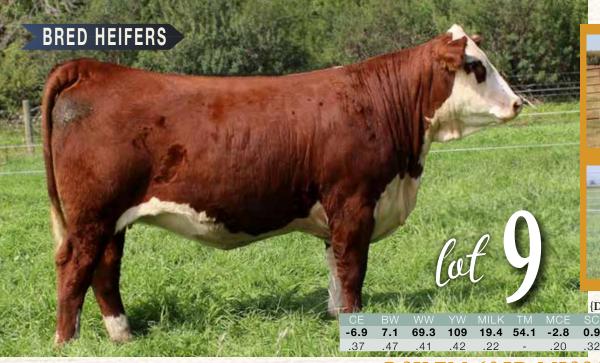

POLLED FEMALE »»» RSK 22H »»» C03073308 »»» 23/01/2020

R LEADER 6964 KJ BJ 719Z TRUMAN 695D ET KJ BJ 167X VELVET 719Z

**HYALITE ON TARGET 936** R MISS REVOLUTION 1009 KJ 597N VINCENT 463T KJ BJ 325S BRIDGETT 167X ET

RSK 719T FREESTYLE 4Z **RSK 4Z MISS MADONNA 48C** RSK 69T MISS MADONNA 1X

TH 122 71I VICTOR 719T **RSK 15T MISS SUGAR CANE 17X** HARVIE TRAVELER 69T RSK 24H MADONNA 23M

Miss Madonna 22H will make you look twice at her. She carries a touch more size in her stature but really balances it out with length of body and depth of side, flank and chest. They don't get much more powerful and rounded then this girl. Miss Madonna 22H will raise powerful and heavy progeny that will push down the scales in the fall.

Al'd to NJW 202C 81E Steward 98G ET on April 14th, 2021. Pasture exposed to NJW 139C 181F Balance 207H. Preg check indicates safe to Al service.

84.6

86.7

.14

HARVIE MS FIREFLY ET 25

BW: 98 lbs

0.32 -0.11

POLLED FEMALE »»» RSK 34H »»» C03078555 »»» 28/01/2020