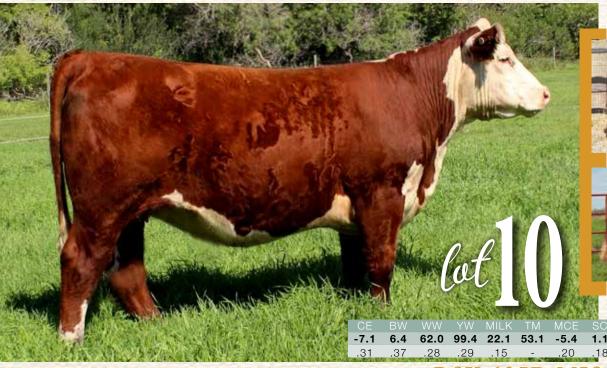

**BR GABRIELLE 5082** 

**GOLDEN OAK OUTCROSS 18U** 1) CHURCHILL SR LADY 4204B ET NJW 78P 63N LADYSPORT 51W ET

**GOLDEN-OAK FUSION 3S** GOLDEN-OAK 60D MALLORY 15M TH JWR SOP 16G 57G TUNDRA 63N NJW BW LADYSPORT DEW 78P ET

BW: 88 lbs.

| CE  | BW  | WW   | ΥW   | MILK | TM   | MCE | SC  | MPI   | FMI   | REA  | MARB |
|-----|-----|------|------|------|------|-----|-----|-------|-------|------|------|
| 3.0 | 3.4 | 54.1 | 94.0 | 28.5 | 55.6 | 4.0 | 0.9 | 142.9 | 142.1 | 0.58 | 0.09 |
| .33 | .39 | .32  | .34  | .20  | -    | .25 | .22 | .20   | .13   | .03  | .03  |

Lady Church 47H is one of the first progeny off of our new cow family and we couldn't be more impressed. If you like power, capacity, big rib, big muscle and shape, then I don't think you need to look any further. She is correct and moves very well. Lady Church comes with an exceptional set of numbers to back her up as well. The future of this female will be an exciting and rewarding one as I see her moving up the ranks to stardom. Her dam was purchased for \$21,000 out of the Churchill Sale and she is sired by Hutton 4030. Her Outcross dam is being flushed very successfully so watch for more exciting progeny in the future. -

Al'd to NJW 202C 81E Steward 98G ET on April 26th, 2021. Pasture exposed to NJW 139C 181F Balance 207H. Preg check indicates safe to Al service.

**BR HUTTON 4030ET** 

D PCL STARLET 118U 92C PCL STARLET 16R ET 26Z