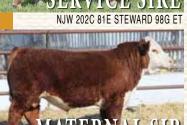

Lady Church 47H is one of the first progeny off of our new cow family and we couldn't be more impressed. If you like power, capacity, big rib, big muscle and shape, then I don't think you need to look any further. She is correct and moves very well. Lady Church comes with an exceptional set of numbers to back her up as well. The future of this female will be an exciting and rewarding one as I see her moving up the ranks to stardom. Her dam was purchased for \$21,000 out of the Churchill Sale and she is sired by Hutton 4030. Her Outcross dam is being flushed very successfully so watch for more exciting progeny in the future. -

Al'd to NJW 202C 81E Steward 98G ET on April 26th, 2021. Pasture exposed to NJW 139C 181F Balance 207H. Preg check indicates safe to Al service.

**BR HUTTON 4030ET** 

D PCL STARLET 118U 92C PCL STARLET 16R ET 26Z

HARVIE RAFTSMAN 16R C&T 122L STARLET 9N

BW: 98 lbs.

| CE   | ВW  | WW   | YW    | MILK | TM   | MCE  |     | MPI   | FMI | REA | MARB  |
|------|-----|------|-------|------|------|------|-----|-------|-----|-----|-------|
| -5.2 | 6.4 | 65.7 | 102.1 | 19   | 51.9 | -0.9 | 1.2 | 118.4 | 93  | 0.4 | -0.07 |
| .30  | .36 | .28  | .30   | .15  | -    | .20  | .17 | .14   | .12 | .03 | .03   |

Miss Starlet 106H is best described as beautiful and elegant in her design. She is so well defined, full of extension and dimension. She is clean made, angular and made just right. This heifer was a hard one to put in the sale, as she was Jessy's favorite bred in the offering. Starlet will be very competitive in the ring, but also make a tremendous breeding female. Her Umpire dam is the same type and might be one of Martin's best cows here in production.

Al'd to NJW 202C 81E Steward 98G ET on April 26th, 2021. Pasture exposed to NJW 139C 181F Balance 207H. Preg check indicates safe to Al service.

ONLINE SALE WITH SMARTAUCTIONS.CO

POLLED FEMALE »» RSK 86J »» C03085924 »» 21/02/2021