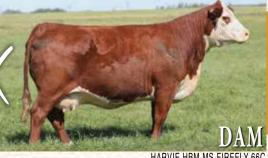

Al'd to NJW 202C 81E Steward 98G ET on April 14th, 2021. Pasture exposed to NJW 139C 181F Balance 207H. Preg check indicates safe to Al service.

84.6

86.7

.14

HARVIE MS FIREFLY ET 25

BW: 98 lbs

0.32 -0.11

POLLED FEMALE »»» RSK 34H »»» C03078555 »»» 28/01/2020

R LEADER 6964 KJ BJ 719Z TRUMAN 695D ET KJ BJ 167X VELVET 719Z

**HYALITE ON TARGET 936** R MISS REVOLUTION 1009 KJ 597N VINCENT 463T KJ BJ 325S BRIDGETT 167X ET

KANIMBLA FULL BOTTLE H117 DRSK H117 MS FIREFLY ET 35E HARVIE MS FIREFLY ET 25Y

KIDMAN BLIGH D99 KANIMBLA MARITANA B06 TH 75J 243R BAILOUT 144U ET HARVIE MS FIREFLY 65P

Miss Firefly 34H has some deep roots when it comes to pedigree. Study her lines and you will see females like Firefly 65P, Firefly 25Y and Velvet 719Z. Miss Firefly 34H is well made, with lots of extension and length. She is big hipped and bold sprung in a very desirable structural package.