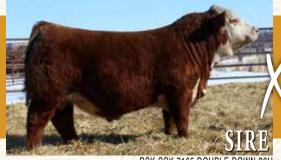

## RSX Reference Sires NJW 139C 181F BALANCE 207H

14,15,16 & SEMEN LOTS 43-44

SIRE TO LOTS 17,18,19,20,23

SIRE TO LOT 24

RSK E 2046 DIGBY ET 20C

KJ BJ 719Z TRUMAN 695D ET

H RW ALL IN 7165 ET

(3) EMBRYOS RIMROCK

PROJECTED EPDS

1.1 117.9 107.8 0.64 3.8 57.5 92.1 26.5 55.3 2.8 0.04

FULL SIBS TO DOUBLE DOWN

H RW ALL IN 7165 ET

RSK SCK 7165 DOUBLE DOWN 30H

HARVIE HBM MS FIREFLY 66C

5.3

59.7 96.6 25.8 55.6 0.0 0.7 113.4 98.0 0.51

0.08

H RW ALL IN 7165 ET RSK SCK 7165 DOUBLE DOWN 30H BLAIR'S AXA NELLIE 20E

JDH JJD 9Y 485T ALL IN 96B ET EXR TERRI 489 UPS HUTTON 4258 ET BLAIR'S NELLIE R117 ET 17B

NJW 73S W18 HOMETOWN 10Y ET THARVIE HBM MS FIREFLY 66C HARVIE SHAR-LO MS FIREFLY 116A