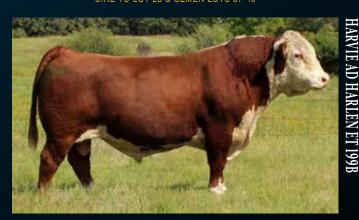

### RSK 695D MISS SUNSHINE 77H

HARVIE AD HARLEN ET 199B **RSK 199B MISS SUNSHINE 33D** RSK 719T MISS SUNSHINE 9B NJW 73S W18 HOMETOWN 10Y ET HARVIE OVHF MS UNIQUE 80W TH 122 71I VICTOR 719T RSK 4L SUNSHINE 25S

Miss Sunshine 77H has so much extension and style. She pops right out of her shoulder and is beautiful in her front. She carries that extension throughout and backs it up with enough shape and depth. Her dam will have one of the heaviest bull calves this year.