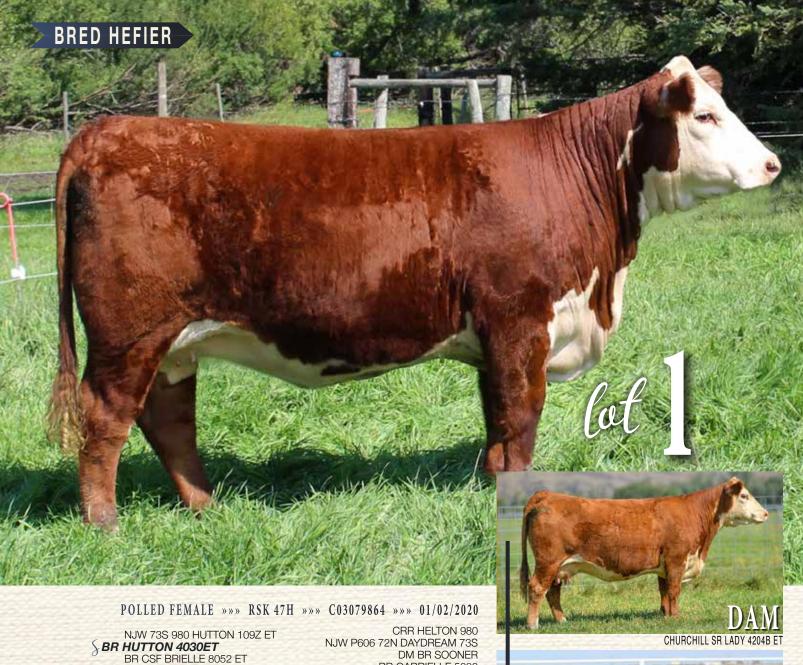

**BR GABRIELLE 5082** 

**GOLDEN OAK OUTCROSS 18U** 1) CHURCHILL SR LADY 4204B ET NJW 78P 63N LADYSPORT 51W ET

**GOLDEN-OAK FUSION 3S** GOLDEN-OAK 60D MALLORY 15M TH JWR SOP 16G 57G TUNDRA 63N NJW BW LADYSPORT DEW 78P ET

BW: 88 lbs.

| CE  | BW  | WW   | ΥW   | MILK | TM   | MCE | SC  | MPI   | FMI   | REA  | MARB |
|-----|-----|------|------|------|------|-----|-----|-------|-------|------|------|
| 3.0 | 3.4 | 54.1 | 94.0 | 28.5 | 55.6 | 4.0 | 0.9 | 142.9 | 142.1 | 0.58 | 0.09 |
| .33 | .39 | .32  | .34  | .20  | -    | .25 | .22 | .20   | .13   | .03  | .03  |

Lady Church 47H is one of the first progeny off of our new cow family and we couldn't be more impressed. If you like power, capacity, big rib, big muscle and shape, then I don't think you need to look any further. She is correct and moves very well. Lady Church comes with an exceptional set of numbers to back her up as well. The future of this female will be an exciting and rewarding one as I see her moving up the ranks to stardom. Her dam was purchased for \$21,000 out of the Churchill Sale and she is sired by Hutton 4030. Her Outcross dam is being flushed very successfully so watch for more exciting progeny in the future. -

Al'd to NJW 202C 81E Steward 98G ET on April 26th, 2021. Pasture exposed to NJW 139C 181F Balance 207H. Preg check indicates safe to Al service.

**BR HUTTON 4030ET** 

D PCL STARLET 118U 92C PCL STARLET 16R ET 26Z