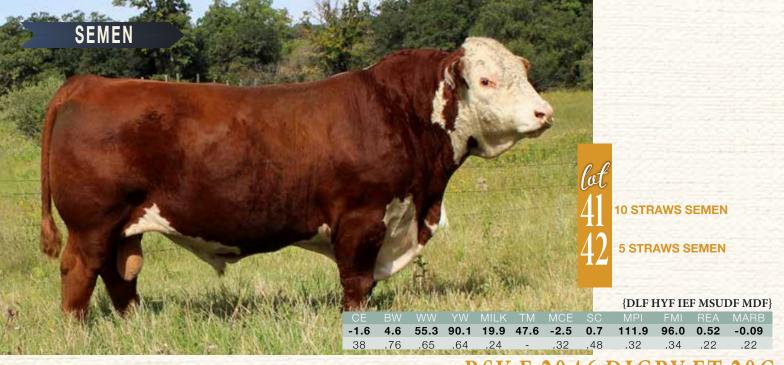

## RSX Reference Sires NJW 139C 181F BALANCE 207H

14,15,16 & SEMEN LOTS 43-44

SIRE TO LOTS 17,18,19,20,23

SIRE TO LOT 24

RSK E 2046 DIGBY ET 20C

KJ BJ 719Z TRUMAN 695D ET

H RW ALL IN 7165 ET

(3) EMBRYOS RIMROCK

NJW 76S P20 BEEF 38W ET NJW 73S 38W RIMROCK 27C ET NJW P606 72N DAYDREAM 73S

UPS HUTTON 4258 ET DBLAIR'S AXA NELLIE 20E BLAIR'S NELLIE R117 ET 17B

PROJECTED EPDS

SHF PROGRESS P20 NJW 55N STARDUST 76S PW VICTOR BOOMER P606 NJW 94J DEW 72N

NJW 73S 980 HUTTON 109Z SHF LADY M326 U33 ET SHF RIB EYE M326 R117 NCX MISS JR NELLIE 528N

2.0 51.2 79.3 32.5 58.1 4.6 161.6 116.0 0.53 0.12 1.0

NJW 73S 38W RIMROCK 27C ET

(3) EMBRYOS A

JDH JJD 9Y 485T ALL IN 96B ET HRW ALL IN 7165 ET EXR TERRI 489