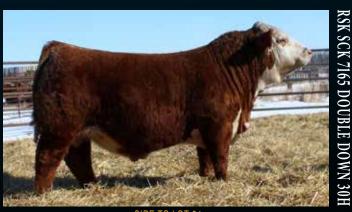

PROJECTED EPDS

1.1 117.9 107.8 0.64 3.8 57.5 92.1 26.5 55.3 2.8 0.04

FULL SIBS TO DOUBLE DOWN

H RW ALL IN 7165 ET

RSK SCK 7165 DOUBLE DOWN 30H

HARVIE HBM MS FIREFLY 66C

5.3

59.7 96.6 25.8 55.6 0.0 0.7 113.4 98.0 0.51

0.08

H RW ALL IN 7165 ET RSK SCK 7165 DOUBLE DOWN 30H BLAIR'S AXA NELLIE 20E

JDH JJD 9Y 485T ALL IN 96B ET EXR TERRI 489 UPS HUTTON 4258 ET BLAIR'S NELLIE R117 ET 17B

NJW 73S W18 HOMETOWN 10Y ET THARVIE HBM MS FIREFLY 66C HARVIE SHAR-LO MS FIREFLY 116A