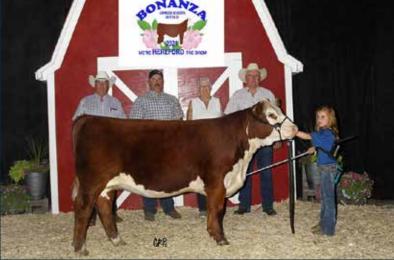

10 ROG

CLASS WINNER \$100.00 OR GRAND OR RES CHAMPION \$250.00 « CIHA BONANZA »

CLASS WINNER \$250.00 DIVISION WINNER (CHAMPION OR RES) \$500.00 GRAND CHAMPION \$1000.00 Res Grand Champion \$750.00

Juniors have purchased the animal in the sale and must send backdrop picture and description of their win to qualify

# Congratulations Estations our program