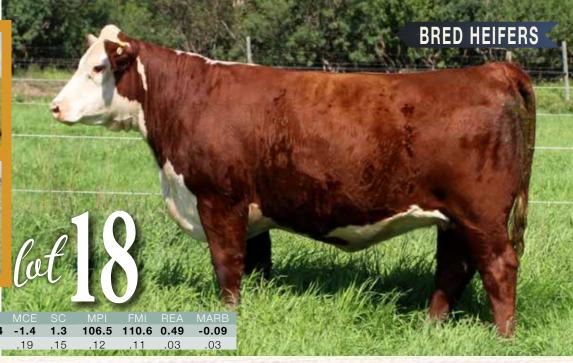

BW: 88 lbs.

| CE  | BW  | WW   | ΥW   | MILK | TM   | MCE | SC  | MPI   | FMI   | REA  | MARB |
|-----|-----|------|------|------|------|-----|-----|-------|-------|------|------|
| 3.0 | 3.4 | 54.1 | 94.0 | 28.5 | 55.6 | 4.0 | 0.9 | 142.9 | 142.1 | 0.58 | 0.09 |
| .33 | .39 | .32  | .34  | .20  | -    | .25 | .22 | .20   | .13   | .03  | .03  |