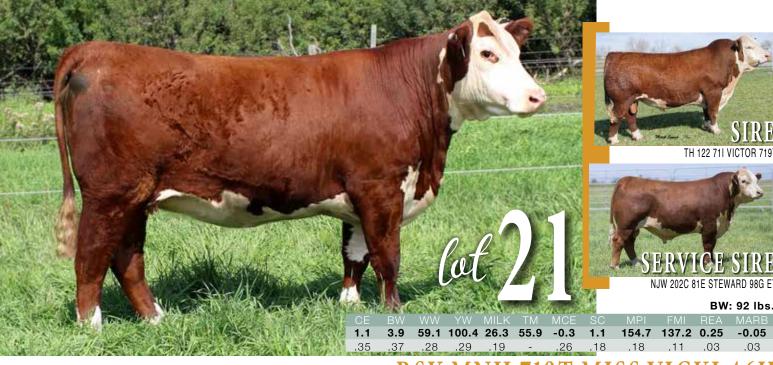

Miss Starlet 106H is best described as beautiful and elegant in her design. She is so well defined, full of extension and dimension. She is clean made, angular and made just right. This heifer was a hard one to put in the sale, as she was Jessy's favorite bred in the offering. Starlet will be very competitive in the ring, but also make a tremendous breeding female. Her Umpire dam is the same type and might be one of Martin's best cows here in production.

Al'd to NJW 202C 81E Steward 98G ET on April 26th, 2021. Pasture exposed to NJW 139C 181F Balance 207H. Preg check indicates safe to Al service.

ONLINE SALE WITH SMARTAUCTIONS.CO

POLLED FEMALE »» RSK 86J »» C03085924 »» 21/02/2021