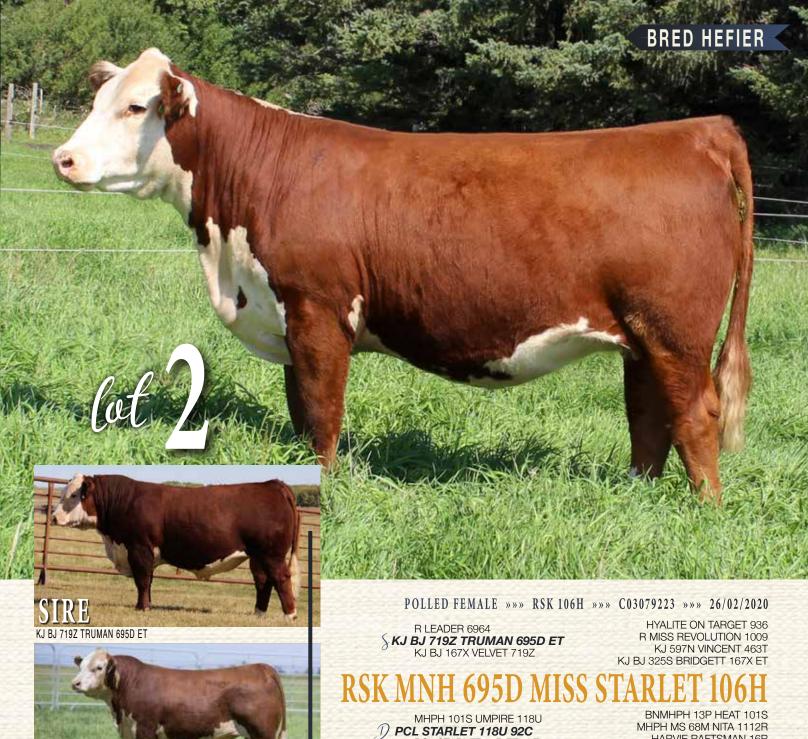

Miss Starlet 106H is best described as beautiful and elegant in her design. She is so well defined, full of extension and dimension. She is clean made, angular and made just right. This heifer was a hard one to put in the sale, as she was Jessy's favorite bred in the offering. Starlet will be very competitive in the ring, but also make a tremendous breeding female. Her Umpire dam is the same type and might be one of Martin's best cows here in production.

Al'd to NJW 202C 81E Steward 98G ET on April 26th, 2021. Pasture exposed to NJW 139C 181F Balance 207H. Preg check indicates safe to Al service.

ONLINE SALE WITH SMARTAUCTIONS.CO

POLLED FEMALE »» RSK 86J »» C03085924 »» 21/02/2021