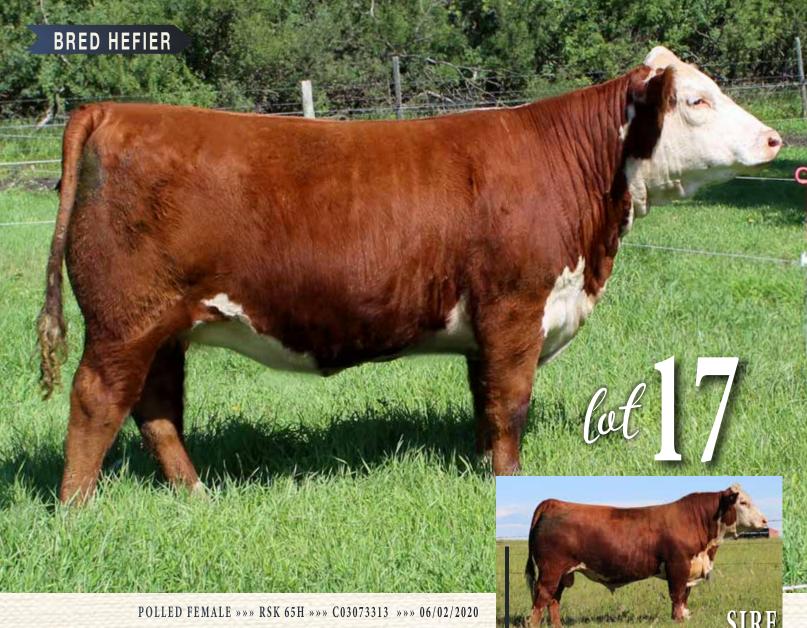

### RSK 695D MISS ESTER 66H

GLENLEES 1121Y YORKER 4A

JJBD ESTER 108E

JNHF MISS ROB RIPTIDE 60R 11U

MHPH 118U NEW YORKER 1121Y ELM-LODGE PRIME EXAMPLE 27X DXB 10M RIPTIDE 60R JNHF MISS ROB 4N 11S

**BRED HEIFERS** 

Miss Ester 66H is one of the deepest made female in this year's sale and I really appreciated that fact. Dark red with added appeal and look. Her dam is an up and coming star at RSK and was purchased out the MHA Good as Gold Sale from the Gleich family. I see a bright future in this girl!

Al'd to NJW 202C 81E Steward 98G ET on April 26th, 2021. Pasture exposed to NJW 139C 181F Balance 207H. Preg check indicates safe to Al service.

KJ BJ 719Z TRUMAN 695D ET

RSK 17G » SOLD TO RICHAUD STOCK FARM

BW: 80 lbs. {DLF HYF IEF MSUDF}

 -2.0
 4.3
 56.6
 86.4
 26.3
 54.6
 -2.6
 0.9
 102.2

 .36
 .47
 .41
 .41
 .22
 .19
 .30
 .24

MCE SC MPI FMI REA MARB
-2.6 0.9 102.2 81 0.27 -0.11

POLLED FEMALE »»» RSK 58H »»» C03073311 »»» 05/02/2020