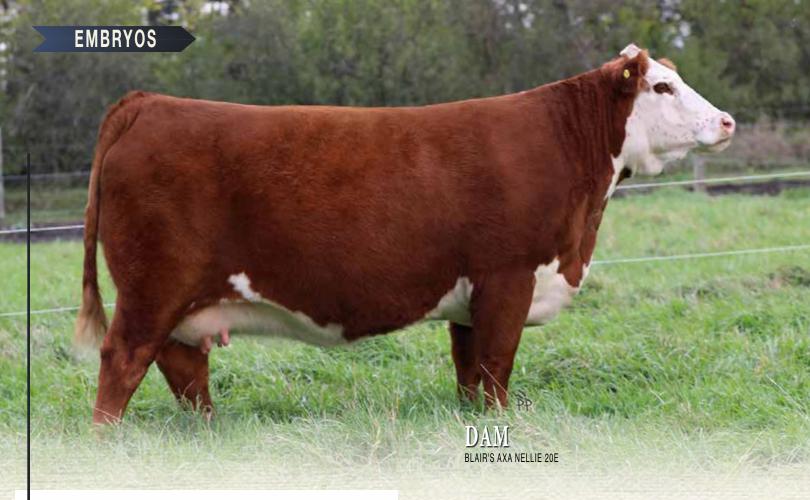

## RSX Reference Sires NJW 139C 181F BALANCE 207H

14,15,16 & SEMEN LOTS 43-44

SIRE TO LOTS 17,18,19,20,23

SIRE TO LOT 24

RSK E 2046 DIGBY ET 20C

KJ BJ 719Z TRUMAN 695D ET

H RW ALL IN 7165 ET

(3) EMBRYOS RIMROCK

NJW 76S P20 BEEF 38W ET NJW 73S 38W RIMROCK 27C ET NJW P606 72N DAYDREAM 73S

UPS HUTTON 4258 ET DBLAIR'S AXA NELLIE 20E BLAIR'S NELLIE R117 ET 17B

PROJECTED EPDS

SHF PROGRESS P20 NJW 55N STARDUST 76S PW VICTOR BOOMER P606 NJW 94J DEW 72N

NJW 73S 980 HUTTON 109Z SHF LADY M326 U33 ET SHF RIB EYE M326 R117 NCX MISS JR NELLIE 528N

2.0 51.2 79.3 32.5 58.1 4.6 161.6 116.0 0.53 0.12 1.0

NJW 73S 38W RIMROCK 27C ET

(3) EMBRYOS A

JDH JJD 9Y 485T ALL IN 96B ET HRW ALL IN 7165 ET EXR TERRI 489

UPS HUTTON 4258 ET JBLAIR'S AXA NELLIE 20E BLAIR'S NELLIE R117 ET 17B

KJ HVH 33N REDEEM 485T ET JDH MS 26U CRACKER JACK 9Y MSU TCF REVOLUTION 4R BR TERRI 9130 ET

> NJW 73S 980 HUTTON 109Z SHF LADY M326 U33 ET SHF RIB EYE M326 R117 NCX MISS JR NELLIE 528N