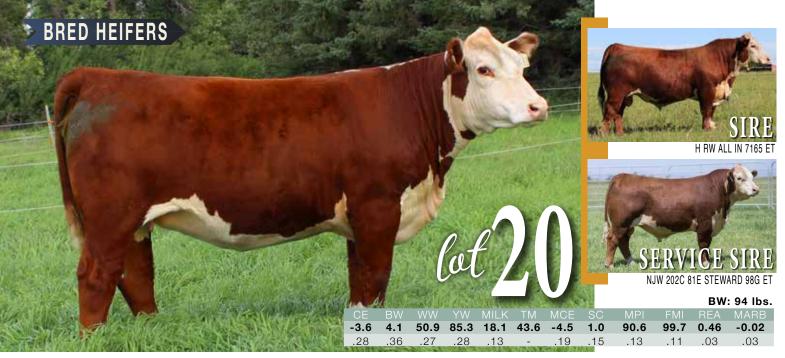

Lady Church 47H is one of the first progeny off of our new cow family and we couldn't be more impressed. If you like power, capacity, big rib, big muscle and shape, then I don't think you need to look any further. She is correct and moves very well. Lady Church comes with an exceptional set of numbers to back her up as well. The future of this female will be an exciting and rewarding one as I see her moving up the ranks to stardom. Her dam was purchased for \$21,000 out of the Churchill Sale and she is sired by Hutton 4030. Her Outcross dam is being flushed very successfully so watch for more exciting progeny in the future. -

Al'd to NJW 202C 81E Steward 98G ET on April 26th, 2021. Pasture exposed to NJW 139C 181F Balance 207H. Preg check indicates safe to Al service.

**BR HUTTON 4030ET** 

D PCL STARLET 118U 92C PCL STARLET 16R ET 26Z