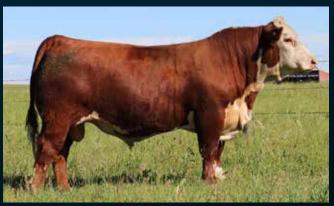

rvice.



POLLED FEMALE »»» RSK 46H »»» C03078558 »»» 01/02/2020

DRF JWR PRINCE VICTOR 71I 122 711 VICTOR 719T KBCR 19D DOMINETTE 122

HRP THM VICTOR 109W 9329 RHF 964 VICTRA 4057 NJW 1Y WRANGLER 19D **KBCR DOMINETTE 9112** 

HARVIE COOL WATER ET 190B RSK MNH 190B MISS VICKI 38F MNH 80S VICKI 14Y

HARVIE MS FIREFLY 65P ANL SBS 36N TAYLOR 80S ANL 98K VICKI 204S

BW: 92 lbs.

Miss Vicki 46H is a complete package. She is made nice and boasts a very well balanced set of numbers. Her sire is none other than Victor 719T, making her a very desirable breeding tool.

Al'd to NJW 202C 81E Steward 98G ET on April 26th, 2021. Pasture exposed to NJW 139C 181F Balance 207H. Preg check indicates safe to Al service.

## RSX Reference Sires NJW 139C 181F BALANCE 207H





14,15,16 & SEMEN LOTS 43-44







SIRE TO LOTS 17,18,19,20,23





SIRE TO LOT 24



RSK E 2046 DIGBY ET 20C

KJ BJ 719Z TRUMAN 695D ET

H RW ALL IN 7165 ET





(3) EMBRYOS RIMROCK

NJW 76S P20 BEEF 38W ET NJW 73S 38W RIMROCK 27C ET NJW P606 72N DAYDREAM 73S

UPS HUTTON 4258 ET DBLAIR'S AXA NELLIE 20E BLAIR'S NELLIE R117 ET 17B

PROJECTED EPDS

SHF PROGRESS P20 NJW 55N STARDUST 76S PW VICTOR BOOMER P606 NJW 94J DEW 72N

NJW 73S 980 HUTTON 109Z SHF LADY M326 U33 ET SHF RIB EYE M326 R117 NCX MISS JR NELLIE 528N

2.0 51.2 79.3 32.5 58.1 4.6 161.6 116.0 0.53 0.12 1.0

NJW 73S 38W RIMROCK 27C ET

(3) EMBRYOS A

JDH JJD 9Y 485T ALL IN 96B ET HRW ALL IN 7165 ET EXR TERRI 489

UPS HUTTON 4258 ET JBLAIR'S AXA NELLIE 20E BLAIR'S NELLIE R117 ET 17B

KJ HVH 33N REDEEM 485T ET JDH MS 26U CRACKER JACK 9Y MSU TCF REVOLUTION 4R BR TERR