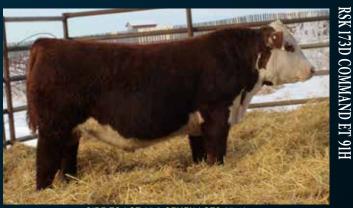

Our 2021 EG Bull Sale was one for the record books as we introduced RSK SCK 7615 Double Down 30H, who was our high seller at \$39,000.00. RSK SCK 7615 Double Down 30H and RSK 173D Command ET 91H were used in the RSK program this year and we are patiently awaiting the offspring. We continued to invest in new genetics this year acquiring NJW 202C 81E Steward 98G ET as an Al sire and NJW 139C 181F Balance 207H as our new walking herdsire.

**HOMO POLLED** 

he was born. The minute he arrived we knew this calf was special. He puts everything together so well, right from phenotype to genotype. Command possesses a massive hip, loin and testicles wrapped in a structural package that is hard to beat. His movement and fluidity are unmatched by many with everything planted on a big solid foot. Command completes the package with beautiful balance and appeal, great extension in his front with a skull and shoulder structure that makes me feel comfortable in using him on heifers.

Genetically, Command is jam packed with greatness. His sire-Endure is one of the most talked about Homozygous Polled performance bulls to surface in some time. He was the high selling bull at NJW for \$150,000 and semen has sold at auction for as high as \$750. His dam, Riesling was purchased out of the Mile High Sale from NextGen in 2016 by Harvie Ranching & Blair.Ag. She later went on to be named the 2016 CWA Champion Junior Female and CWA Reserve Champion Female! Her progeny has been topping sales and domination in the show ring!

## RSK 173D COMN

H/TSR/CHEZ/FULL THROTTLE ET NEXT GEN RIESLING 295 ET STAR SPIRIDGE KESSEY 321L ET

H WCC/WB 668 WYARNO 9500 ET R SWEET RED WINE 039 STAR SS THUNDER LT 62J SSF KEYSHA 949

BW: 90 lbs.

{DLF HYF IEF MSUDF MDF} 60.9 92.6 23.1 53.6 4.4 1.7 144.9 111.0 0.62 .36 .24 .48 .43 ..26 .27