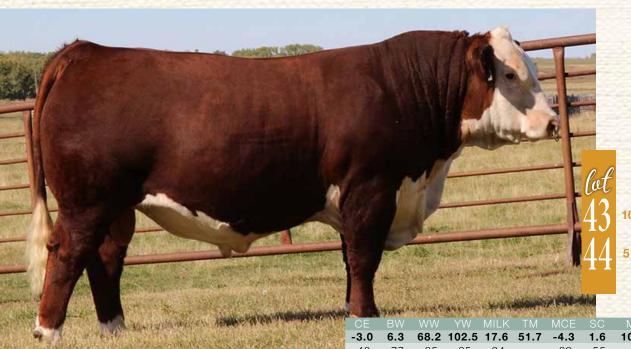

03011213 »»» 26/01/2015

SKY 236G PREMIER 132K SOTAPAWA SKYMATE 2046 (ET) OTAPAWA LEONORA P23

**REMITALL GOVERNOR 236G** CVF 302 LADY BEA 106F KOANUI TOP GUN K346 (ET) OTAPAWA LEONORA H38

HARVIE DEYNOTE 61D THARVIE MISS FIREFLY 51F HARVIE MISS NYLON 1Y

MISS CRAIGIE TRUSTMARK 10Y **DURALTA 359S NYLON 16W** CHSF 4R MISS CHOICE 11U

Digby 20C was the 2017 CWA Champion Bull and Top 10 finalist, 2017 Herefordbreeder.net Champion of North America, 2017 Ag EX Champion, 2017 MOE Show Champion and 2017 Harding Supreme Champion. Direct son from one of the breeds most influential females. Very correct in his structure, with a big solid foot. He has a presence and stature that can't be copied. Long necked and long spined, he will add pounds and performance to progeny all while maintaining appeal.



10 STRAWS SEMEN

**5 STRAWS SEMEN** 

{MDF}

109.3

92.3

0.38 -0.07

POLLED MALE »»» C03032843 »»» 01/04/2016

**HYALITE ON TARGET 936** R LEADER 6964 R MISS REVOLUTION 1009 SCHU-LAR ON TARGET 22S HYALITE TS LASS 310 MSU TCF REVOLUTION 4R R MISS WRANGLER 3007

KJ 597N VINCENT 463T KJ BJ 167X VELVET 719Z KJ BJ 325S BRIDGETT 167X ET

DRF JWR PRINCE VICTOR 711 KJ TRM MISS BEEF 597N KJ HVH 33N REDEEM 485T ET KJ 1927 BRIDGETT 325S ET

Truman was purchased out of the Jensen Carload as a calf for \$25,000. I remember seeing a picture of him before the show on Facebook and was very impressed just from a picture. I had called Scott Harvie to take a look at him, since he was in Denver at the time for the show. I thought to myself, I'm probably not going to be able to afford him, but was worth fin