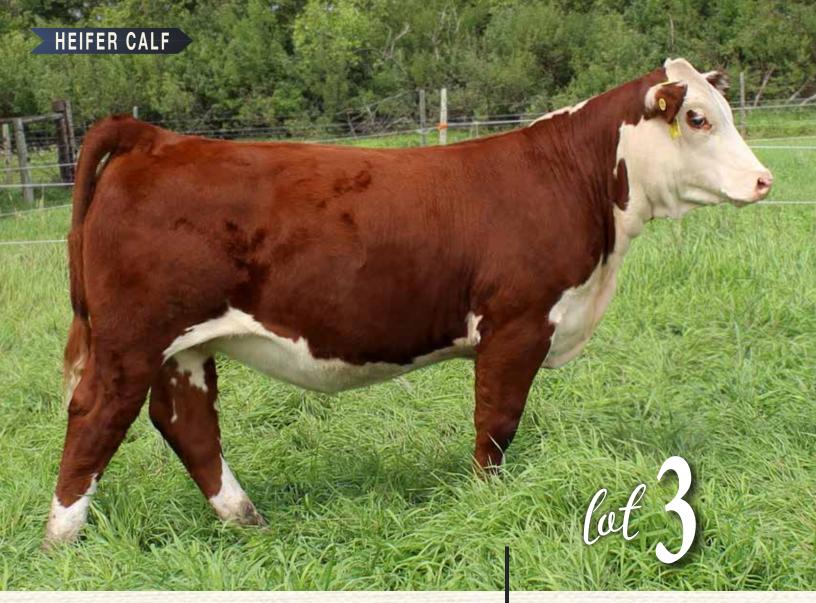

## RSK FM 695D MISS CALLIE 47

RSK 7W ZOOLANDER ET 25Z RSK MNH 25Z MISS CALLIE 72B MIL-WRAY CALLIE 23Y HARVIE TAILOR MADE ET 7W RSK 4L SUNSHINE 25S MEADOW-ACRES CONNECTED 13K 86R DWT MISS RASBERRY 17R

Miss Callie 47J is a powerhouse heifer calf. You have to appreciate the amount of substance and volume in this girl. She is super deep sided, deep flanked and explosive in her muscle pattern. Her dam was purchased in the EG Sale as a bred heifer and continually impresses us. She was a MHA Field Day Class winner and Reserve Senior Champion Female there.