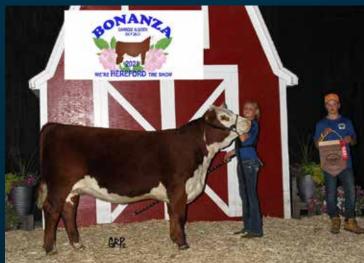

10 ROG

CLASS WINNER \$100.00 OR GRAND OR RES CHAMPION \$250.00 « CIHA BONANZA »

CLASS WINNER \$250.00 DIVISION WINNER (CHAMPION OR RES) \$500.00 GRAND CHAMPION \$1000.00 Res Grand Champion \$750.00

Juniors have purchased the animal in the sale and must send backdrop picture and description of their win to qualify

# Congratulations Estations our program