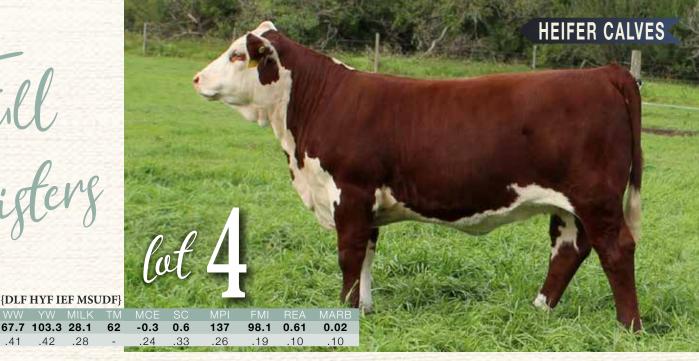

Four heifer calves will be on offer this year, again sired by some of the industry's most talked about and popular sires, like United 36G and Endure 173D. These heifer calves are backed by proven females like Ablaze and our Lady Church cow families.

# Full Gerg

POLLED FEMALE »»» RSK 100J »»» C03085496 »»» 24/02/2021

.28

KCF BENNETT ENCORE Z311 ET NJW 79Z Z311 ENDURE 173D E BW 91H 100W RITA 79Z

67.7 103.3 28.1

.42

BW: ET

-3.7

Last year was a very successful ET season for us, so when deciding which heifer calves to include this year, we wanted to have some very special lots. Both of these two full sisters are sired by Endure 173D who is proving to be a prolific breeding tool the more he is used. Endure 173D sold for \$150,000 and brings a lot to the table, adding length, muscle pattern, structure and appeal. The mating to Ablaze just made sense to us, adding depth and substance to the mating. These two are the real deal and again will make very competitive heifers in the ring and very strong breeding females in the future. -