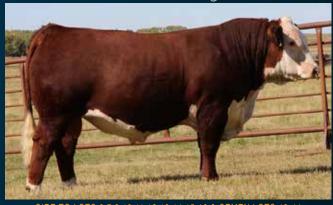

Our 2021 EG Bull Sale was one for the record books as we introduced RSK SCK 7615 Double Down 30H, who was our high seller at \$39,000.00. RSK SCK 7615 Double Down 30H and RSK 173D Command ET 91H were used in the RSK program this year and we are patiently awaiting the offspring. We continued to invest in new genetics this year acquiring NJW 202C 81E Steward 98G ET as an Al sire and NJW 139C 181F Balance 207H as our new walking herdsire.