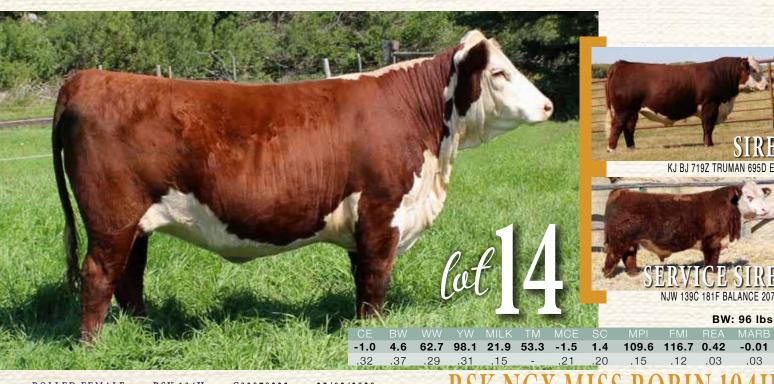

Our 2021 EG Bull Sale was one for the record books as we introduced RSK SCK 7615 Double Down 30H, who was our high seller at \$39,000.00. RSK SCK 7615 Double Down 30H and RSK 173D Command ET 91H were used in the RSK program this year and we are patiently awaiting the offspring. We continued to invest in new genetics this year acquiring NJW 202C 81E Steward 98G ET as an Al sire and NJW 139C 181F Balance 207H as our new walking herdsire.

## RSX Reference Sires NJW 139C 181F BALANCE 207H

14,15,16 & SEMEN LOTS 43-44

SIRE TO LOTS 17,18,19,20,23

SIRE TO LOT 24

RSK E 2046 DIGBY ET 20C

KJ BJ 719Z TRUMAN 695D ET

H RW ALL IN 7165 ET

(3) EMBRYOS RIMROCK

alance

**HOMO POLLED** We have been on the hunt for a heifer bull that would

CAN/USA QUALIFIED

give us the biggest punch in our operation. We feel that Balance 207H not only checks many boxes we wanted, but also gave us a very "Balanced" breeding tool. He is exceptionally balanced, loaded with muscle, wide topped, wide based, sound moving and clean made. His dam is a never miss producer and rising star in the NJW program! Balance has an actual BW of 86lbs, adj WW of 713lbs and adj YW of 1170lbs indexing an amazing 107 and 110 respectively. He boasted an exceptional 38 cm scrotal as a yearling and a very excellent set of EPD's. He is double bred Ribeye R117 and Homo-Polled, adding to the extraordinary breeding tool that he is. Balance 207H will be used in he RSK breeding program for years to come and we are very excited of what the years of breeding will leave us. We are offing 5 packs of 10 and 5 packs of 5, 75 doses in total for the 2022 breeding season! This will be the only semen on the market for 2022!