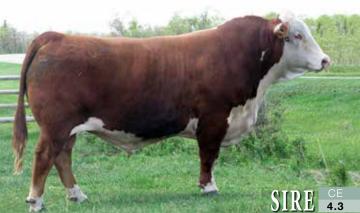

**BR GABRIELLE 5082** 

**GOLDEN OAK OUTCROSS 18U** 1) CHURCHILL SR LADY 4204B ET NJW 78P 63N LADYSPORT 51W ET

**GOLDEN-OAK FUSION 3S** GOLDEN-OAK 60D MALLORY 15M TH JWR SOP 16G 57G TUNDRA 63N NJW BW LADYSPORT DEW 78P ET

BW: 88 lbs.

| CE  | BW  | WW   | ΥW   | MILK | TM   | MCE | SC  | MPI   | FMI   | REA  | MARB |
|-----|-----|------|------|------|------|-----|-----|-------|-------|------|------|
| 3.0 | 3.4 | 54.1 | 94.0 | 28.5 | 55.6 | 4.0 | 0.9 | 142.9 | 142.1 | 0.58 | 0.09 |
| .33 | .39 | .32  | .34  | .20  | -    | .25 | .22 | .20   | .13   | .03  | .03  |

Lady Church 47H is one of the first progeny off of our new cow family and we couldn't be more impressed. If you like power, capacity, big rib, big muscle and shape, then I don't think you need to look any further. She is correct and moves very well. Lady Church comes with an exceptional set of numbers to back her up as well. The future of this female will be an exciting and rewarding one as I see her moving up the ranks to stardom. Her dam was purchased for \$21,000 out of the Churchill Sale and she is sired by Hutton 4030. Her Outcross dam is being flushed very successfully so watch for more exciting progeny in the future. -