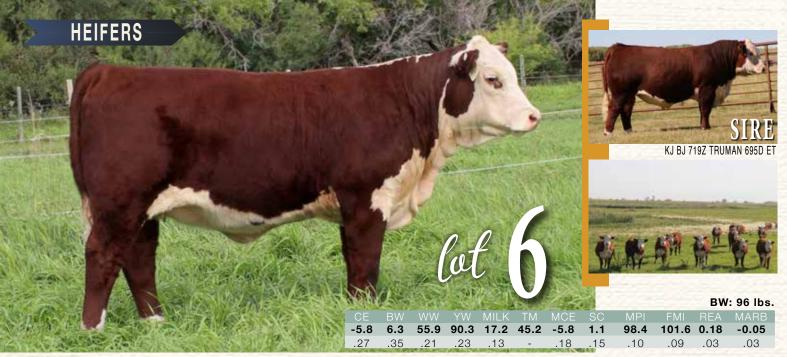

TH 200J 63N TUNDRA GLENLEES 110X IVORY 20B GLENLEES 101S IVORY 38W

JR 990 LANDLADY 200.1 BNMHPH 13P HEAT 101S MYALTA 15H HALLMARK'S LADY 29L

Miss Ivory 10H is a pretty package. She is moderate in size, but carries enough stoutness and length. She is feminine and appealing and clean in her lines. Her dam was purchased from Glenlees as a heifer calf and always puts it all on the table. Her sire All In 7165 is leaving his mark in many operations and proving to be a dominant sire. Al'd to NJW 202C 81E Steward 98G ET on April 17th, 2021. Pasture exposed to NJW 139C 181F Balance 207H. Preg check indicates safe to Al service.

POLLED FEMALE »»» RSK 46H »»» C03078558 »»» 01/02/2020

DRF JWR PRINCE VICTOR 71I 122 711 VICTOR 719T KBCR 19D DOMINETTE 122

HRP THM VICTOR 109W 9329 RHF 964 VICTRA 4057 NJW 1Y WRANGLER 19D **KBCR DOMINETTE 9112** 

HARVIE COOL WATER ET 190B RSK MNH 190B MISS VICKI 38F MNH 80S VICKI 14Y

HARVIE MS FIREFLY 65P ANL SBS 36N TAYLOR 80S ANL 98K VICKI 204S

BW: 92 lbs.

Miss Vicki 46H is a complete package. She is made nice and boasts a very well balanced set of numbers. Her sire is none other than Victor 719T, making her a very desirable breeding tool.

Al'd to NJW 202C 81E Steward 98G ET on April 26th, 2021. Pasture exposed to NJW 139C 181F Balance 207H. Preg check indicates safe to Al service.